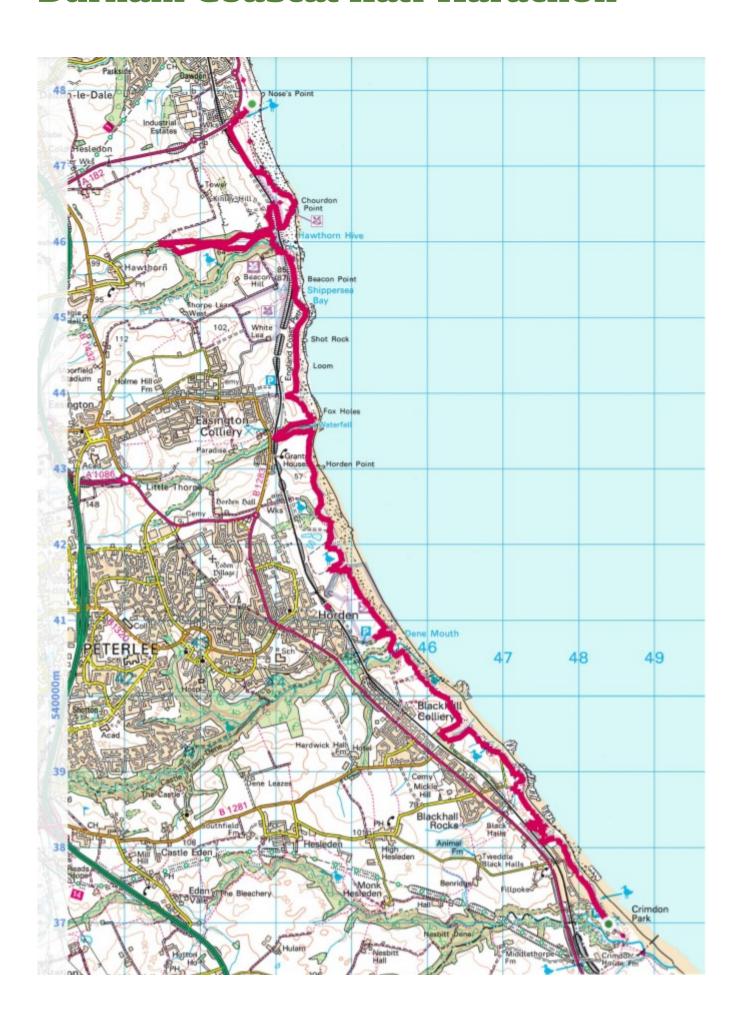

#### **RACE ROUTE**

The route will be fully marshalled, signed and flagged.

We always spend a lot of time diligently marking out course' however on occasion these markings do get removed by dog walkers and locals (this happened on our last event Washington Trail 10k, prompting last minute emergency course re-marking) so please make yourself familiar with the online route map.

There are also Durham Coastal Half Marathon Way markers on wooden posts all along the route.

There will be marshals and signs, but navigation of the course remains the responsibility of the runner.