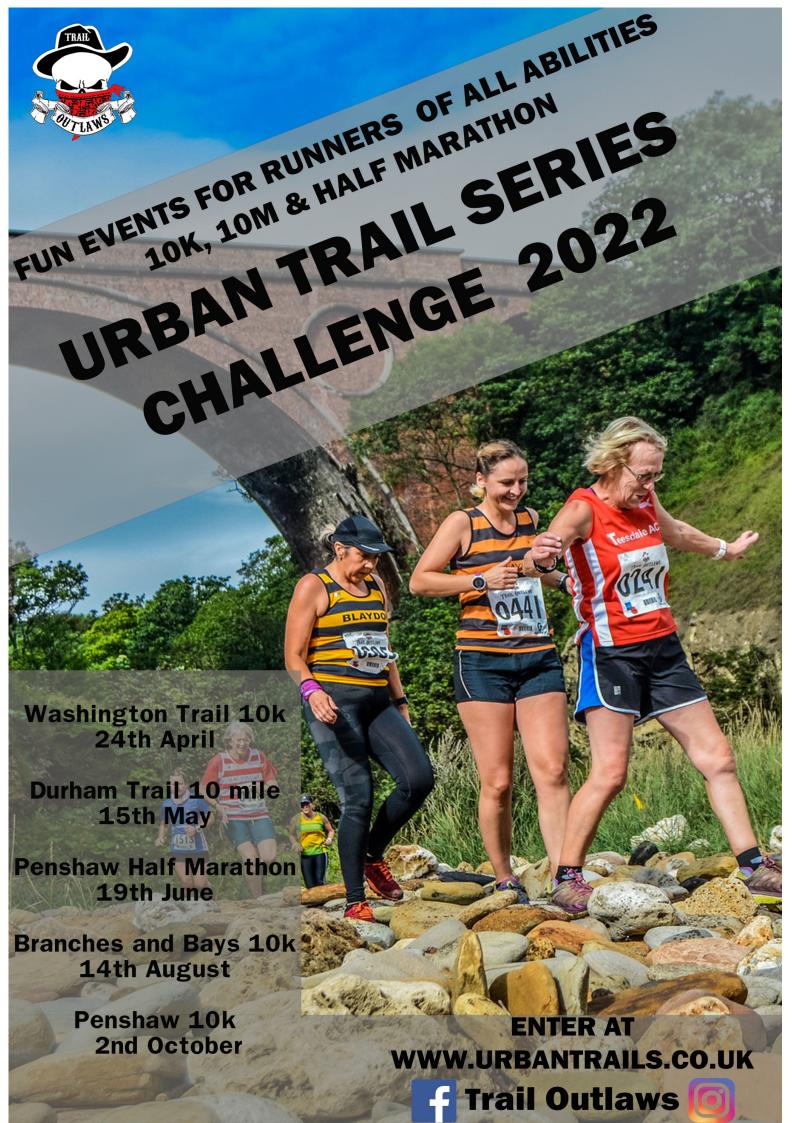

## ULTIMATE TRAIL SERIES CHALLENGE

The Durham Coastal Half Marathon is our 2<sup>nd</sup> event in the Ultimate Trail Series. A series of stunning, fun and challenging Half Marathons in the North East Region and beyond. There is a half narathon to suit all abilities and adventures.

Come take a look at the rest of the Half Marathons after you have conquered this fantastic run.

RAF Spadeadam Half Marathon Devils Foot Half Marathon Wooler Half Marathon

https://ultimate-trails.co.uk/